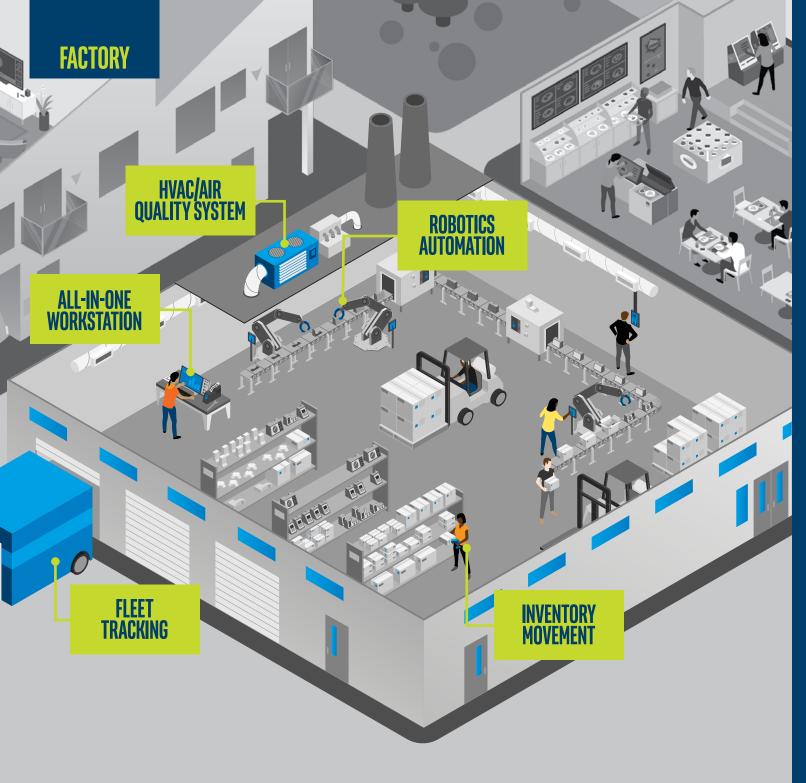

a tiny computer making manufacturing smarter, more efficient, and more productive. That's the Intel® Compute Card. Revolutionary in size, form, and function, the Compute Card is enhancing the factory and making it more economical and connected than ever before.