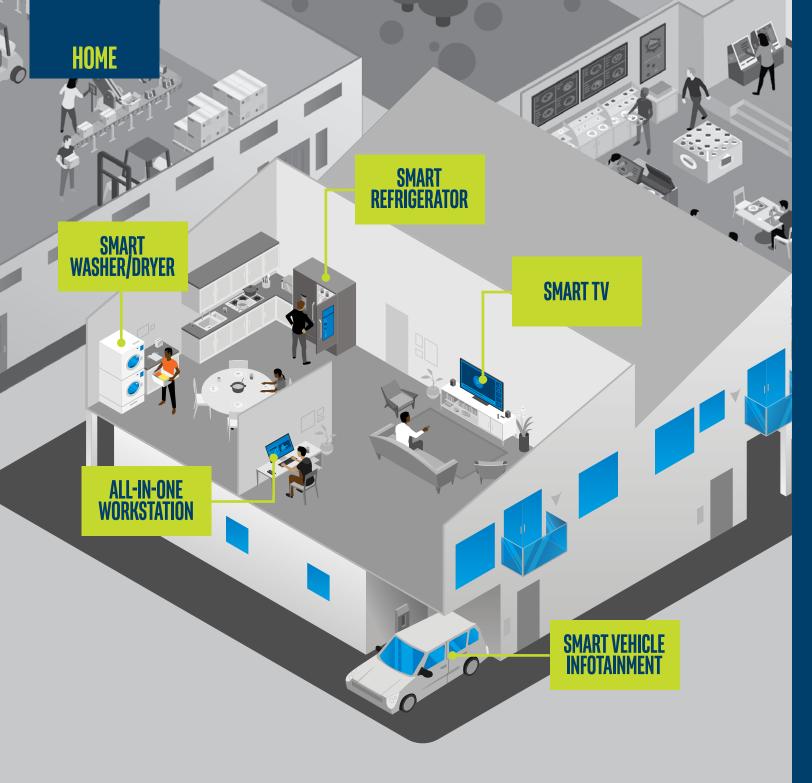

a tiny computer making your smart home richer, more personalized, and easier to navigate. That's the Intel® Compute Card. Revolutionary in size, form, and function, the Compute Card is enhancing your smart home and making it more efficient and connected than ever before.