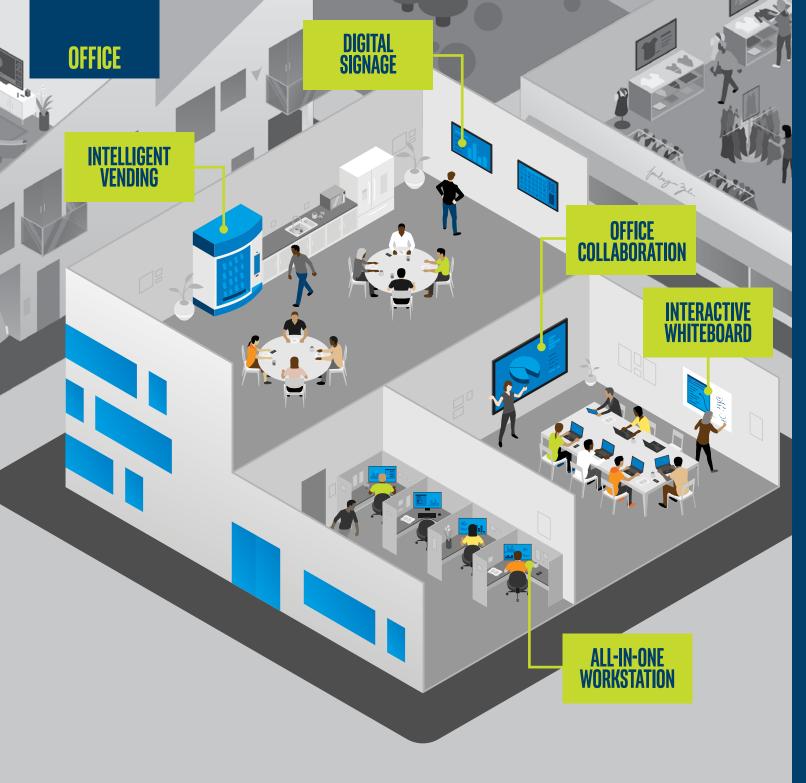

The Intel® Compute Card:
The future is smart.

a tiny computer making business smarter, more efficient, and more productive. That's the Intel® Compute Card. Revolutionary in size, form, and function, the Compute Card is helping business evolve and transform and be more connected than ever before.