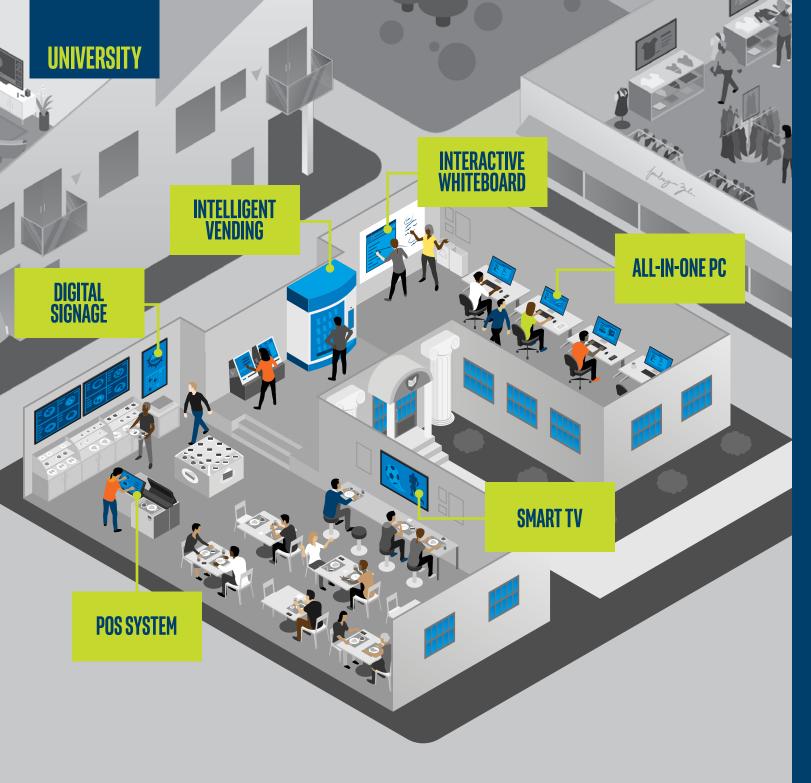

a tiny computer innovating higher education and enabling more learning in and outside the classroom. That's the Intel® Compute Card. Revolutionary in size, form, and function, the Compute Card is making higher education smarter, more efficient, and more connected than ever before.